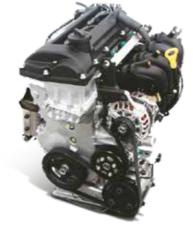

### 1.2l Petrol Engine

BS6

Kappa **Dual VTVT** Technology

Max. Power 83<sub>ps</sub>/6 000<sub>rpm</sub> Max. Torque 11.6<sub>kgm</sub>/4 000<sub>rpm</sub>

5-speed Manual Transmission

### **TECHNICAL SPECIFICATIONS**

| ITEMS                    | 1.2 Kappa Petrol with Dual VTVT                              |  |  |
|--------------------------|--------------------------------------------------------------|--|--|
| DIMENSIONS               |                                                              |  |  |
| Overall Length (mm)      | 3 985                                                        |  |  |
| Overall Width (mm)       | 1734                                                         |  |  |
| Overall Height (mm)      | 1505                                                         |  |  |
| Wheelbase (mm)           | 2 570                                                        |  |  |
| Fuel Tank Capacity (I)   | 40                                                           |  |  |
| ENGINE                   |                                                              |  |  |
| Configuration            | 4 Cyl, 16 Valves                                             |  |  |
| Valvetrain Type          | DOHC with Dual VTVT                                          |  |  |
| Displacement (cc)        | 1 197                                                        |  |  |
| Maximum Power (ps/rpm)   | 83/6 000                                                     |  |  |
| Maximum Torque (kgm/rpm) | 11.6/4 000                                                   |  |  |
| TRANSMISSION             |                                                              |  |  |
| Туре                     | 5-speed Manual                                               |  |  |
| SUSPENSION               |                                                              |  |  |
| Front                    | McPherson Strut with Coil Spring                             |  |  |
| Rear                     | Coupled Torsion Beam Axle with Coil Spring                   |  |  |
| Shock Absorber           | Gas Type                                                     |  |  |
| BRAKES                   |                                                              |  |  |
| Front                    | Disc                                                         |  |  |
| Rear                     | Drum                                                         |  |  |
| TYRE                     |                                                              |  |  |
|                          | 185/70 R14 Steel (Magna+)                                    |  |  |
| Size                     | 185/65 R15 Gun Metal Alloy (Sportz+)                         |  |  |
|                          | 195/55 R16 Diamond Cut Alloys (Sportz+ Dual Tone & Asta(O) ) |  |  |
| Constant Towns           | 185/70 R14 Steel (Magna+, Sportz+)                           |  |  |
| Spare Tyre               | 185/65 R15 Steel (Sportz+ Dual Tone, Asta (O) )              |  |  |
| Туре                     | Tubeless                                                     |  |  |