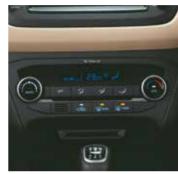

Sliding Front Armrest

Eco Coating Technology

Rear AC Vent

Steering Adaptive Parking Guidelines

Tilt and Telescopic Steering

FATC

Hyundai iblue Smart Phone App for Audio Remote Control\*

Rear Armrest with Cup Holder