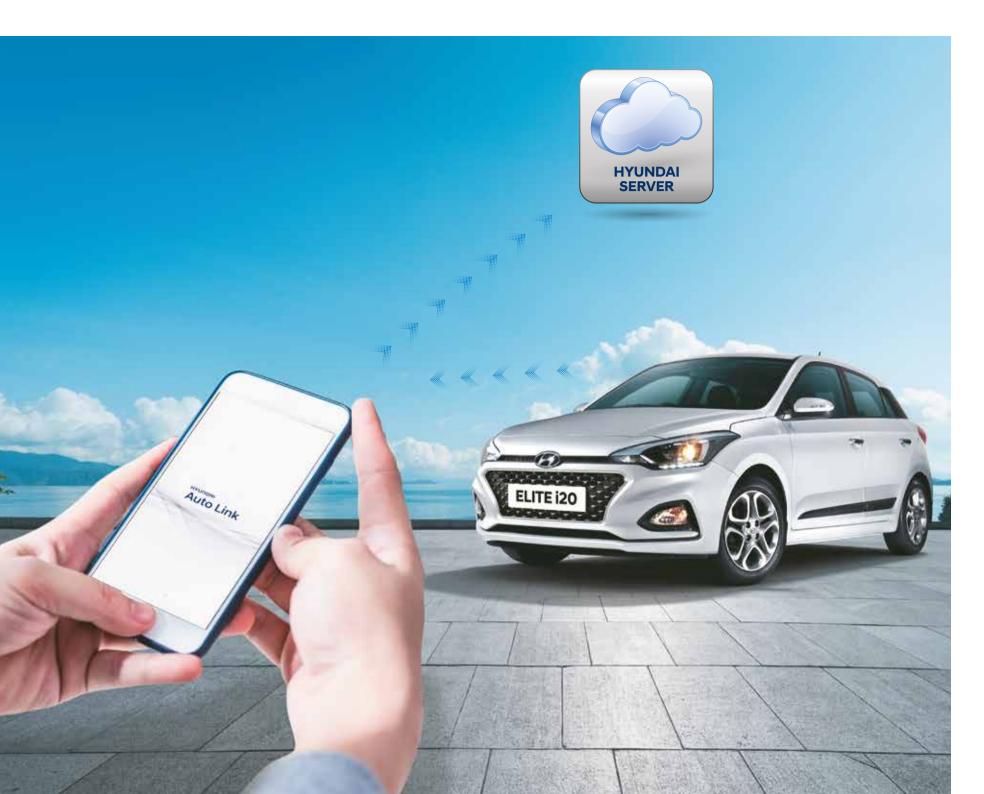

## Stay Connected with your Hyundai

A dynamic new way to stay connected with your car, even from the comfort of your home. Auto Link helps you keep a check on your vehicle health, monitor driving pattern, manage parking, get road side assistance and book a service request for your Hyundai.