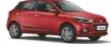

### **TECHNICAL SPECIFICATIONS**

| ITEMS                    | 1.2 Kappa Petrol with Dual VTVT                              |  |  |
|--------------------------|--------------------------------------------------------------|--|--|
| DIMENSIONS               |                                                              |  |  |
| Overall Length (mm)      | 3 985                                                        |  |  |
| Overall Width (mm)       | 1734                                                         |  |  |
| Overall Height (mm)      | 1505                                                         |  |  |
| Wheelbase (mm)           | 2 570                                                        |  |  |
| Fuel Tank Capacity (I)   | 40                                                           |  |  |
| ENGINE                   |                                                              |  |  |
| Configuration            | 4 Cyl, 16 Valves                                             |  |  |
| Valvetrain Type          | DOHC with Dual VTVT                                          |  |  |
| Displacement (cc)        | 1 197                                                        |  |  |
| Maximum Power (ps/rpm)   | 83/6 000                                                     |  |  |
| Maximum Torque (kgm/rpm) | 11.6/4 000                                                   |  |  |
| TRANSMISSION             |                                                              |  |  |
| Туре                     | 5-speed Manual                                               |  |  |
| SUSPENSION               |                                                              |  |  |
| Front                    | McPherson Strut with Coil Spring                             |  |  |
| Rear                     | Coupled Torsion Beam Axle with Coil Spring                   |  |  |
| Shock Absorber           | Gas Type                                                     |  |  |
| BRAKES                   |                                                              |  |  |
| Front                    | Disc                                                         |  |  |
| Rear                     | Drum                                                         |  |  |
| TYRE                     |                                                              |  |  |
|                          | 185/70 R14 Steel (Magna+)                                    |  |  |
| Size                     | 185/65 R15 Gun Metal Alloy (Sportz+)                         |  |  |
|                          | 195/55 R16 Diamond Cut Alloys (Sportz+ Dual Tone & Asta(O) ) |  |  |
| Constant Towns           | 185/70 R14 Steel (Magna+, Sportz+)                           |  |  |
| Spare Tyre               | 185/65 R15 Steel (Sportz+ Dual Tone, Asta (O) )              |  |  |
| Туре                     | Tubeless                                                     |  |  |

#### **DIMENSIONS**