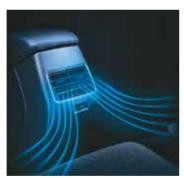

Sliding Front Armrest

Eco Coating Technology

Rear AC Vent

Steering Adaptive Parking Guidelines

Tilt and Telescopic Steering

FATC

Hyundai iblue Smart Phone App for Audio Remote Control\*

Rear Armrest with Cup Holder