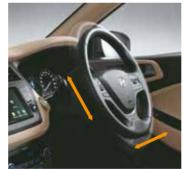

Sliding Front Armrest

Eco Coating Technology

Rear AC Vent

Steering Adaptive Parking Guidelines

Tilt and Telescopic Steering

FATC

Hyundai iblue Smart Phone App for Audio Remote Control\*

Rear Armrest with Cup Holder