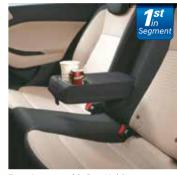

Sliding Front Armrest

Eco Coating Technology

Rear AC Vent

Steering Adaptive Parking Guidelines

Tilt and Telescopic Steering

FATC

Hyundai iblue Smart Phone App for Audio Remote Control\*

Rear Armrest with Cup Holder