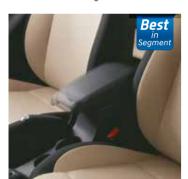

Sliding Front Armrest

Eco Coating Technology

Rear AC Vent

Steering Adaptive Parking Guidelines

Tilt and Telescopic Steering

FATC

Hyundai iblue Smart Phone App for Audio Remote Control\*

Rear Armrest with Cup Holder