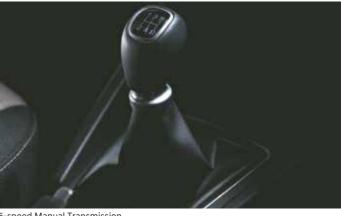

### 1.2l Petrol Engine

BS6

Kappa **Dual VTVT** Technology

Max. Power 83<sub>ps</sub>/6 000<sub>rpm</sub> Max. Torque 11.6<sub>kgm</sub>/4 000<sub>rpm</sub>

5-speed Manual Transmission

### **TECHNICAL SPECIFICATIONS**

| ITEMS                    | 1.2 Kappa Petrol with Dual VTVT                              |  |  |
|--------------------------|--------------------------------------------------------------|--|--|
| DIMENSIONS               |                                                              |  |  |
| Overall Length (mm)      | 3 985                                                        |  |  |
| Overall Width (mm)       | 1734                                                         |  |  |
| Overall Height (mm)      | 1505                                                         |  |  |
| Wheelbase (mm)           | 2 570                                                        |  |  |
| Fuel Tank Capacity (I)   | 40                                                           |  |  |
| ENGINE                   |                                                              |  |  |
| Configuration            | 4 Cyl, 16 Valves                                             |  |  |
| Valvetrain Type          | DOHC with Dual VTVT                                          |  |  |
| Displacement (cc)        | 1 197                                                        |  |  |
| Maximum Power (ps/rpm)   | 83/6 000                                                     |  |  |
| Maximum Torque (kgm/rpm) | 11.6/4 000                                                   |  |  |
| TRANSMISSION             |                                                              |  |  |
| Туре                     | 5-speed Manual                                               |  |  |
| SUSPENSION               |                                                              |  |  |
| Front                    | McPherson Strut with Coil Spring                             |  |  |
| Rear                     | Coupled Torsion Beam Axle with Coil Spring                   |  |  |
| Shock Absorber           | Gas Type                                                     |  |  |
| BRAKES                   |                                                              |  |  |
| Front                    | Disc                                                         |  |  |
| Rear                     | Drum                                                         |  |  |
| TYRE                     |                                                              |  |  |
|                          | 185/70 R14 Steel (Magna+)                                    |  |  |
| Size                     | 185/65 R15 Gun Metal Alloy (Sportz+)                         |  |  |
|                          | 195/55 R16 Diamond Cut Alloys (Sportz+ Dual Tone & Asta(O) ) |  |  |
| Constant Towns           | 185/70 R14 Steel (Magna+, Sportz+)                           |  |  |
| Spare Tyre               | 185/65 R15 Steel (Sportz+ Dual Tone, Asta (O) )              |  |  |
| Туре                     | Tubeless                                                     |  |  |