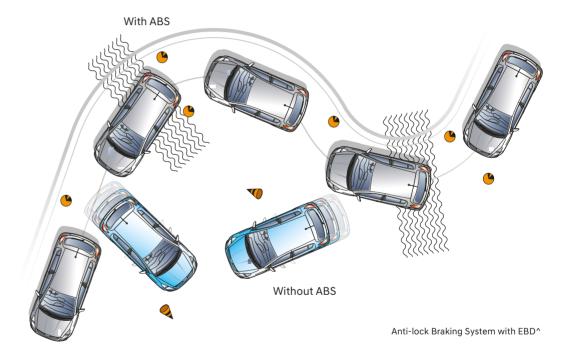

#### **KEY FEATURES**

| Variant                                                  |                               | Magna+ | Sportz+   | Asta (O) |
|----------------------------------------------------------|-------------------------------|--------|-----------|----------|
| ENGINE & TRIM PLAN                                       |                               |        |           |          |
| 1.2 Kappa Petrol with Dual                               | VTVT                          | MT     | MT        | MT       |
| SAFETY                                                   |                               |        |           |          |
|                                                          | Driver & Passenger            | S      | S         | S        |
| Airbag                                                   | Side & Curtain                | -      | -         | S        |
| Anti-lock Braking System (                               | (ABS)                         | S      | S         | S        |
| Parking Assist                                           | Reverse Parking Sensors       | S      | S         | S        |
| raikilig Assist                                          | Rear Camera w/ Display on AVN | -      | S         | S        |
| Front Fog Lamps                                          |                               | S      | S         | S        |
| Automatic Headlamps                                      |                               | -      | -         | S        |
| Central Locking (Door & Tailgate)                        |                               | S      | S         | S        |
| Smart Pedal                                              |                               | S      | S         | S        |
| Impact Sensing Auto Door Unlock                          |                               | S<br>S | S         | S        |
|                                                          | Speed Sensing Auto Door Lock  |        | S         | S        |
| Clutch Lock                                              |                               | S      | S         | S        |
| Headlamp Escort Function                                 |                               | S      | S         | S        |
| Keyless Entry                                            | Foldable Key                  | S      | S         | -        |
|                                                          | Smart Key                     | -      | -         | S        |
| Rear Defogger with Timer                                 |                               | -      | S         | S        |
| Seatbelt Pretensioners - D                               | river & Passenger             | S      | S         | S        |
| ISOFIX                                                   |                               | -      | -         | S        |
| Height Adjustment Seatbe                                 | lt - Driver & Passenger       |        | -         | S        |
| Speed Alert System                                       |                               | S      | S         | S        |
| Driver & Passenger Seatbe                                | lt Reminder                   | S      | S         | S        |
| Immobilizer                                              |                               | S      | S         | S        |
| Dual Horn                                                |                               | S      | S         | S        |
| EXTERIOR                                                 |                               |        |           |          |
| Haradhaana                                               | Standard Halogen              | S      | S         | -        |
| Headlamps                                                | Projector Type                | -      | -         | S        |
|                                                          | Cornering Lamps               | -      | -         | S        |
| Day Time Running Lamp                                    | Near Fog Lamp                 | S      | S         | -        |
| ,                                                        | Inside Headlamp Unit          | -      | -         | S        |
| Front Grille                                             | High Glossy Black             | S      | S         | S        |
|                                                          | Chrome Surround               | S      | S         | S        |
| B Pillar Black Out Tape                                  |                               | S      | S         | S        |
| C Pillar Black Finish                                    |                               | S      | S         | S        |
| Body Colored                                             | Bumpers                       | S      | S         | S        |
|                                                          | Outside Door Mirrors          | S      | S^        | S        |
|                                                          | Outside Door Handles          | S      | S         |          |
| Dual Tone Rear Bumper                                    |                               | S      | S         | S        |
| Waistline Moulding (Black                                |                               | -      | -         | S        |
| Turn Indicators on Outside                               |                               | -      | S         | S        |
| Chrome Outside Door Han                                  | idles                         |        | -         | S        |
| Full Wheel Covers                                        |                               | S      | -         | -        |
| Alloy Wheels                                             | R15 Gun Metal Finish          | -      | S         | -        |
|                                                          | R16 Diamond Cut               | -      | Dual Tone | S        |
| Roof Antenna                                             |                               | S      | S         | S        |
| INTERIOR                                                 | In                            |        |           |          |
| Interior color                                           | Dual Tone Beige & Black       | S      | S         | S        |
| F                                                        | Satin Red Pack                | -      | Dual Tone | -        |
| Front & Rear Door Map Pockets                            |                               | S      | S         | S        |
| Front Passenger Seat Back Pocket                         |                               | S      | S         | S        |
| Rear Parcel Tray                                         | Inside Describer Wes          | -<br>S |           |          |
| Metal Finish                                             | Inside Door Handles           |        | S         | S        |
| I                                                        | Parking Lever Tip             | S      | S -       | S<br>S   |
| Leather Wrapped Gear Knob#                               |                               | -      | -         | S        |
| Leather-wrapped Steering Wheel#                          |                               | -<br>S | -<br>S    |          |
| Sunglass Holder INSTRUMENT PANEL & CENTER FASCIA DISPLAY |                               | 5      | 5         | S        |
| Blue Interior Illumination                               | INTER FASCIA DISPLAT          | S      | -         | S        |
|                                                          |                               | S      | S<br>S    | S S      |
| Dual Tripmeter                                           |                               | S      | S         | S        |
| Tachometer                                               |                               |        |           | S        |
| Digital Clock                                            |                               | S      | S         | _        |