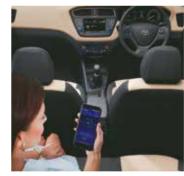

## Stay Connected with your Hyundai

A dynamic new way to stay connected with your car, even from the comfort of your home. Auto Link helps you keep a check on your vehicle health, monitor driving pattern, manage parking, get road side assistance and book a service request for your Hyundai.