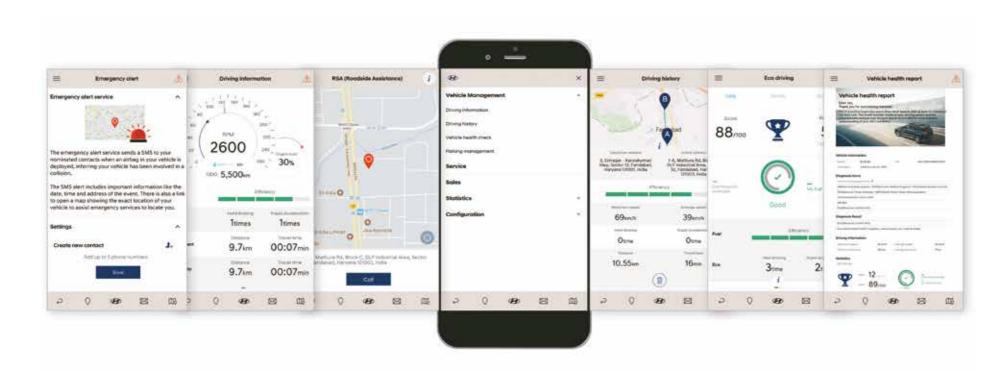

## Stay Connected with your Hyundai

A dynamic new way to stay connected with your car, even from the comfort of your home. Auto Link helps you keep a check on your vehicle health, monitor driving pattern, manage parking, get road side assistance and book a service request for your Hyundai.